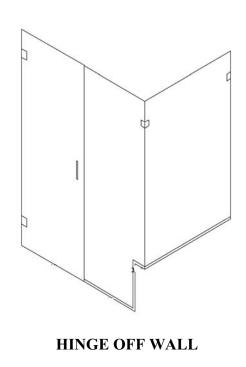

#### OPERABLE TRANSOM OVER CW-1 ADD TO LIST \$550.00

|  |  | Ц |
|--|--|---|
|  |  |   |
|  |  |   |
|  |  |   |

| MODEL                                       | WIDTH                                                                | <u>HEIGHT</u>                    | STANDARD<br>FINISH                                             | SPECIAL<br>FINISH                                              |
|---------------------------------------------|----------------------------------------------------------------------|----------------------------------|----------------------------------------------------------------|----------------------------------------------------------------|
| CW-11<br>DOOR & PANEL<br>HINGE OFF<br>WALL  | UP TO 36<br>UP TO 48<br>UP TO 60<br>UP TO 36<br>UP TO 48<br>UP TO 60 | 80<br>80<br>80<br>96<br>96<br>96 | 2828.00<br>3123.00<br>3417.00<br>3312.00<br>3651.00<br>4291.00 | 3539.00<br>3952.00<br>4364.00<br>4217.00<br>4691.00<br>5559.00 |
| CG-11<br>DOOR & PANEL<br>HINGE OFF<br>GLASS | UP TO 36<br>UP TO 48<br>UP TO 60<br>UP TO 36<br>UP TO 48<br>UP TO 60 | 80<br>80<br>80<br>96<br>96<br>96 | 3558.00<br>3853.00<br>4147.00<br>4352.00<br>4691.00<br>5311.00 | 4269.00<br>4682.00<br>5094.00<br>5257.00<br>5731.00<br>6599.00 |

#### **OPERABLE TRANSOM ADD TO LIST \$595.00**

| <b>MODEL</b>                                            | <u>WIDTH</u> | <u>HEIGHT</u> | STANDARD<br>FINISH | SPECIAL<br>FINISH |
|---------------------------------------------------------|--------------|---------------|--------------------|-------------------|
| CW-129 DOOR & PANEL W/ 90 DEGREE RETURN HINGE OFF WALL  | 36 X 36      | 80            | 3990.00            | 5090.00           |
|                                                         | 48 X 48      | 80            | 4350.00            | 5450.00           |
|                                                         | 48 X 60      | 80            | 4750.00            | 5850.00           |
|                                                         | 36 X 36      | 96            | 4390.00            | 5490.00           |
|                                                         | 48 X 48      | 96            | 4750.00            | 5850.00           |
|                                                         | 48 X 60      | 96            | 5160.00            | 6260.00           |
| CG-129 DOOR & PANEL W/ 90 DEGREE RETURN HINGE OFF GLASS | 36 X 36      | 80            | 4250.00            | 5350.00           |
|                                                         | 48 X 48      | 80            | 4625.00            | 5720.00           |
|                                                         | 48 X 60      | 80            | 5005.00            | 6100.00           |
|                                                         | 36 X 36      | 96            | 4640.00            | 5740.00           |
|                                                         | 48 X 48      | 96            | 5030.00            | 6130.00           |
|                                                         | 48 X 60      | 96            | 5410.00            | 6510.00           |