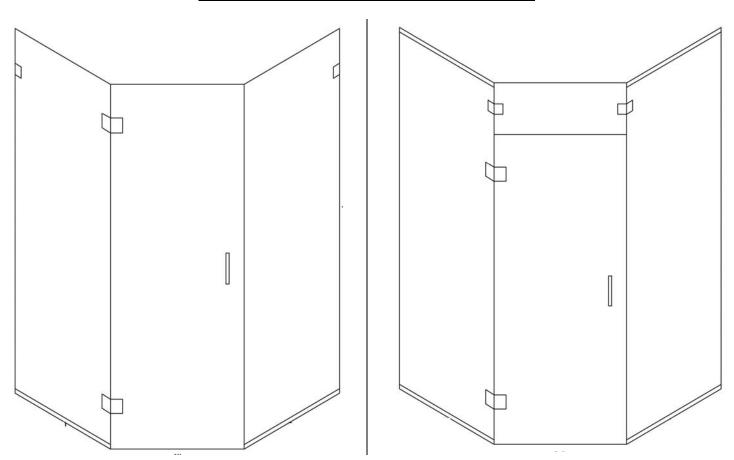

#### OPERABLE TRANSOM ADD TO LIST \$550.00

| <u>MODEL</u>                           | <u>WIDTH</u>                                                         | <u>HEIGHT</u>                    | STANDARD<br>FINISH                                             | SPECIAL<br>FINISH                                              |
|----------------------------------------|----------------------------------------------------------------------|----------------------------------|----------------------------------------------------------------|----------------------------------------------------------------|
| CG-12<br>DOOR W/<br>2 INLINE<br>PANELS | UP TO 60<br>UP TO 72<br>UP TO 84<br>UP TO 60<br>UP TO 72<br>UP TO 84 | 80<br>80<br>80<br>96<br>96<br>96 | 4240.00<br>4525.00<br>4810.00<br>5305.00<br>5590.00<br>5875.00 | 5090.00<br>5375.00<br>5660.00<br>6590.00<br>6875.00<br>7160.00 |

#### **OPERABLE TRANSOM ADD TO LIST \$575.00**

| <u>MODEL</u>  | <u>WIDTH</u> | <u>HEIGHT</u> | STANDARD<br>FINISH | SPECIAL<br>FINISH |
|---------------|--------------|---------------|--------------------|-------------------|
| <u>CG-124</u> | 24 X 24 X 24 | 80            | 5325.00            | 6630.00           |
| NEO-ANGLE     | 30 X 30 X 30 | 80            | 5940.00            | 7145.00           |
|               | 24 X 24 X 24 | 96            | 5910.00            | 7115.00           |
|               | 30 X 30 X 30 | 96            | 6425.00            | 7625.00           |
|               |              |               |                    |                   |