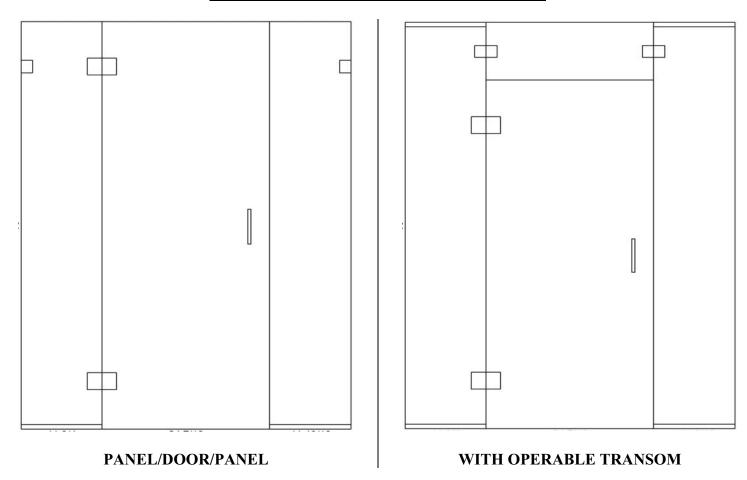

#### OPERABLE TRANSOM ADD TO LIST \$550.00

| <u>MODEL</u>                           | <u>WIDTH</u>                                                         | <u>HEIGHT</u>                    | STANDARD<br>FINISH                                             | SPECIAL<br>FINISH                                              |
|----------------------------------------|----------------------------------------------------------------------|----------------------------------|----------------------------------------------------------------|----------------------------------------------------------------|
| CG-12<br>DOOR W/<br>2 INLINE<br>PANELS | UP TO 60<br>UP TO 72<br>UP TO 84<br>UP TO 60<br>UP TO 72<br>UP TO 84 | 80<br>80<br>80<br>96<br>96<br>96 | 4240.00<br>4525.00<br>4810.00<br>5305.00<br>5590.00<br>5875.00 | 5090.00<br>5375.00<br>5660.00<br>6590.00<br>6875.00<br>7160.00 |