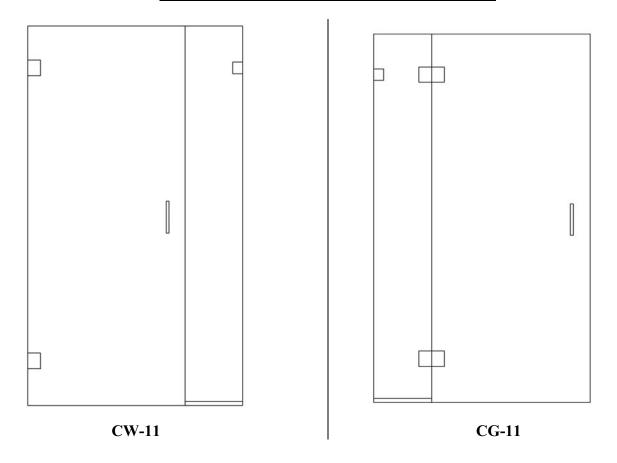

#### OPERABLE TRANSOM OVER CW-1 ADD TO LIST \$550.00

|  |  | Ц |
|--|--|---|
|  |  |   |
|  |  |   |
|  |  |   |

| MODEL                                       | WIDTH                                                                | <u>HEIGHT</u>                    | STANDARD<br>FINISH                                             | SPECIAL<br>FINISH                                              |
|---------------------------------------------|----------------------------------------------------------------------|----------------------------------|----------------------------------------------------------------|----------------------------------------------------------------|
| CW-11<br>DOOR & PANEL<br>HINGE OFF<br>WALL  | UP TO 36<br>UP TO 48<br>UP TO 60<br>UP TO 36<br>UP TO 48<br>UP TO 60 | 80<br>80<br>80<br>96<br>96<br>96 | 2828.00<br>3123.00<br>3417.00<br>3312.00<br>3651.00<br>4291.00 | 3539.00<br>3952.00<br>4364.00<br>4217.00<br>4691.00<br>5559.00 |
| CG-11<br>DOOR & PANEL<br>HINGE OFF<br>GLASS | UP TO 36<br>UP TO 48<br>UP TO 60<br>UP TO 36<br>UP TO 48<br>UP TO 60 | 80<br>80<br>80<br>96<br>96<br>96 | 3558.00<br>3853.00<br>4147.00<br>4352.00<br>4691.00<br>5311.00 | 4269.00<br>4682.00<br>5094.00<br>5257.00<br>5731.00<br>6599.00 |