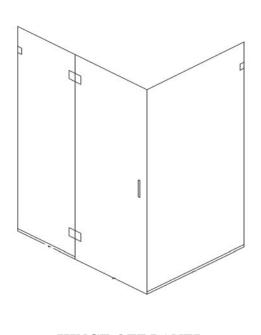

#### **OPERABLE TRANSOM ADD TO LIST \$595.00**

| <b>MODEL</b>                                            | <u>WIDTH</u> | <u>HEIGHT</u> | STANDARD<br>FINISH | SPECIAL<br>FINISH |
|---------------------------------------------------------|--------------|---------------|--------------------|-------------------|
| CW-129 DOOR & PANEL W/ 90 DEGREE RETURN HINGE OFF WALL  | 36 X 36      | 80            | 3990.00            | 5090.00           |
|                                                         | 48 X 48      | 80            | 4350.00            | 5450.00           |
|                                                         | 48 X 60      | 80            | 4750.00            | 5850.00           |
|                                                         | 36 X 36      | 96            | 4390.00            | 5490.00           |
|                                                         | 48 X 48      | 96            | 4750.00            | 5850.00           |
|                                                         | 48 X 60      | 96            | 5160.00            | 6260.00           |
| CG-129 DOOR & PANEL W/ 90 DEGREE RETURN HINGE OFF GLASS | 36 X 36      | 80            | 4250.00            | 5350.00           |
|                                                         | 48 X 48      | 80            | 4625.00            | 5720.00           |
|                                                         | 48 X 60      | 80            | 5005.00            | 6100.00           |
|                                                         | 36 X 36      | 96            | 4640.00            | 5740.00           |
|                                                         | 48 X 48      | 96            | 5030.00            | 6130.00           |
|                                                         | 48 X 60      | 96            | 5410.00            | 6510.00           |